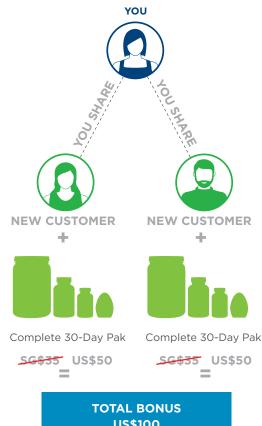

#### **QUALIFY TO EARN DOUBLE PIBs**

You must have two or more new Members join Isagenix with a qualifying pak (you can mix and match qualifying paks) during the same commission week.†

| QUALIFYING PAK NAME                  | PIB     | DOUBLE PIB |
|--------------------------------------|---------|------------|
| Basic 30-Day Weight Wellness Pak     | SG\$35  | US\$50     |
| Complete 30-Day Weight Wellness Pak  | SG\$35  | US\$50     |
| Complete 30-Day Performance Pak      | SG\$35  | US\$50     |
| Complete 30-Day Vitality & Nutrition | SG\$35  | US\$50     |
| Silver Pak                           | SG\$65  | US\$100    |
| Ultimate Pak                         | SG\$65  | US\$100    |
| 100BV My Pak                         | US\$10  | -          |
| 150BV My Pak (with at least 173BV)   | US\$25  | US\$50     |
| 300BV My Pak (with at least 353BV)   | US\$50  | US\$100    |
| 1200BV My Pak (with at least 1412BV) | US\$135 | US\$270    |

#### **EXAMPLE:**

**US\$100** 

Promotion rules are subject to change by Isagenix at any time without prior notice. Isagenix reserves the right to adjust or deny recognition or other awards to prevent or correct any attempts to circumvent the rules or to manipulate the promotion and to ensure that the spirit of the promotion is achieved.

If a Member returns his/her qualifying pak, BV will be adjusted accordingly.

TIN Validation must be completed before qualification period or you will not be eligible for any payout.

<sup>†</sup> A commission week begins at 12 a.m. Monday EST and runs through the following Sunday until 11:59 p.m. EST.